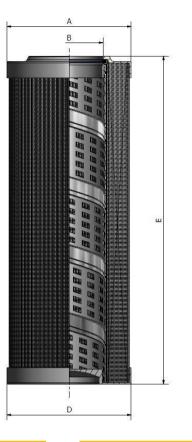

#### **Product Dimensions**

| A (mm) | 45.0  | (inch) | 1.77 |
|--------|-------|--------|------|
| B (mm) | 25.4  | (inch) | 1.00 |
| D (mm) | 45    | (inch) | 1.77 |
| E (mm) | 113.0 | (inch) | 4.45 |